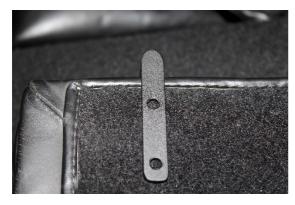

**STEP 5**Fold both rear seats forward and attach the supplied brackets to the rear of the seat using two self-tapping screws (not supplied). To determine exact position for click the wind deflector into the car and make sure the wind deflector is horizontal.