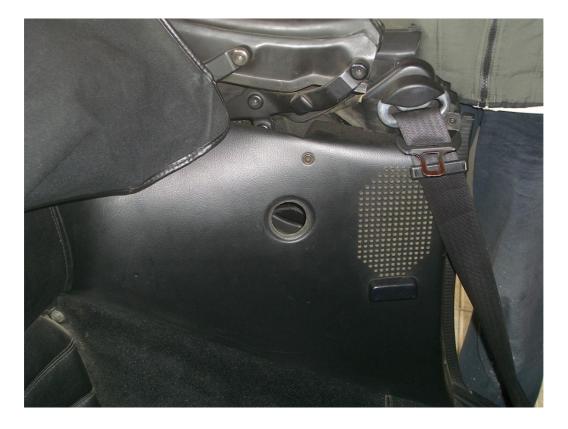

#### What's in the box

1 x wind deflector

1 x installation manual

2 x wind deflector plugs

1 x bracket

Sheet 1 of 7

© Copyrights APERTA Date: 14-05-2020

**STEP 1**Open the top and fold the seats forward. Take out the plastic caps on both side of the car.