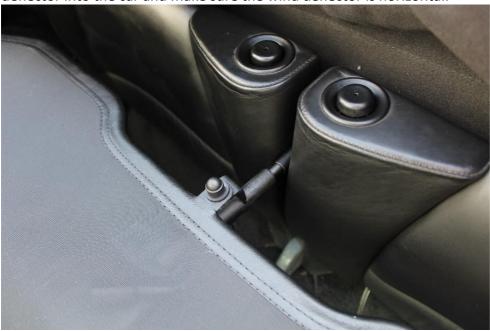

#### What's in the box

1 x wind deflector

1 x installation manual

2 x wind deflector plugs

1 x bracket

Sheet 1 of 7

© Copyrights APERTA Date: 14-05-2020

**STEP 1**Open the top and fold the seats forward. Take out the plastic caps on both side of the car.

**STEP 2**Drill a hole in the center of both plastic caps.

**STEP 3** Fit the supplied plugs to the plastic caps.

| 2 x | ○ 2 x | 2X |
|-----|-------|----|
|-----|-------|----|

**STEP 4** Place the caps back into the car.