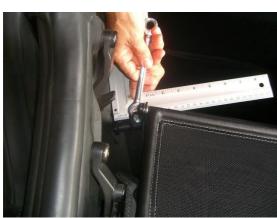

**STEP 5**Fold both rear seats forward and attach the supplied brackets to the rear of the seat using two self-tapping screws (not supplied). To determine exact position for click the wind deflector into the car and make sure the wind deflector is horizontal.