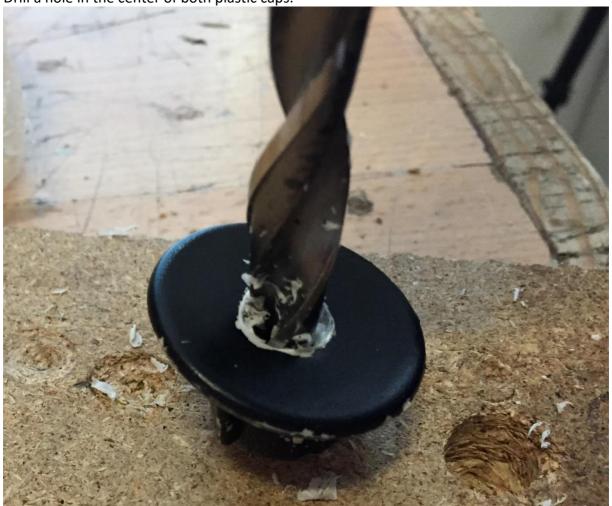

**STEP 2**Drill a hole in the center of both plastic caps.

**STEP 3** Fit the supplied plugs to the plastic caps.

| 2 x | ○ 2 x | 2X |
|-----|-------|----|
|-----|-------|----|

**STEP 4** Place the caps back into the car.