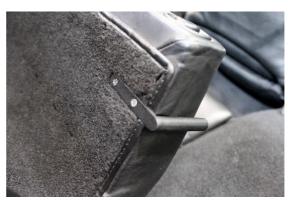

**STEP 5**Fold both rear seats forward and attach the supplied brackets to the rear of the seat using two self-tapping screws (not supplied). To determine exact position for click the wind deflector into the car and make sure the wind deflector is horizontal.