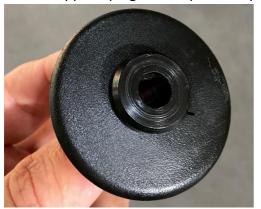

**STEP 2**Drill a hole in the center of both plastic caps.

**STEP 3** Fit the supplied plugs to the plastic caps.

| 2 x | ○ 2 x | 2X |
|-----|-------|----|
|-----|-------|----|

**STEP 4** Place the caps back into the car.