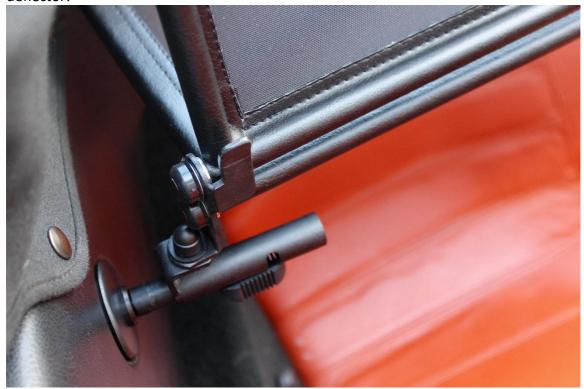

**STEP 5**Fold both rear seats forward and attach the supplied brackets to the rear of the seat using two self-tapping screws (not supplied). To determine exact position for click the wind deflector into the car and make sure the wind deflector is horizontal.