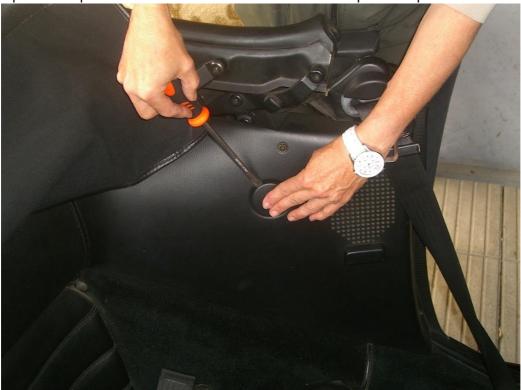

#### What's in the box

1 x wind deflector

1 x installation manual

2 x wind deflector plugs

1 x bracket

Sheet 1 of 7

© Copyrights APERTA Date: 14-05-2020

**STEP 1**Open the top and fold the seats forward. Take out the plastic caps on both side of the car.