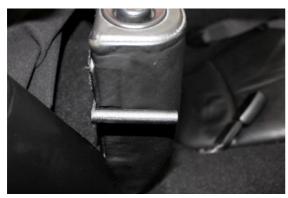

**STEP 5**Fold both rear seats forward and attach the supplied brackets to the rear of the seat using two self-tapping screws (not supplied). To determine exact position for click the wind deflector into the car and make sure the wind deflector is horizontal.