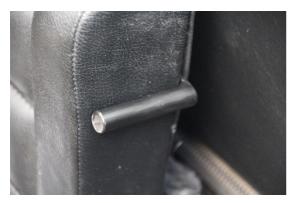

**STEP 2**Drill a hole in the center of both plastic caps.

**STEP 3** Fit the supplied plugs to the plastic caps.

| 2 x | ○ 2 x | 2X |
|-----|-------|----|
|-----|-------|----|

**STEP 4** Place the caps back into the car.