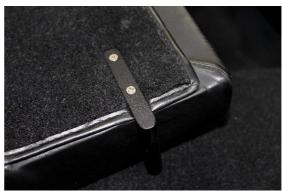

**STEP 5**Fold both rear seats forward and attach the supplied brackets to the rear of the seat using two self-tapping screws (not supplied). To determine exact position for click the wind deflector into the car and make sure the wind deflector is horizontal.