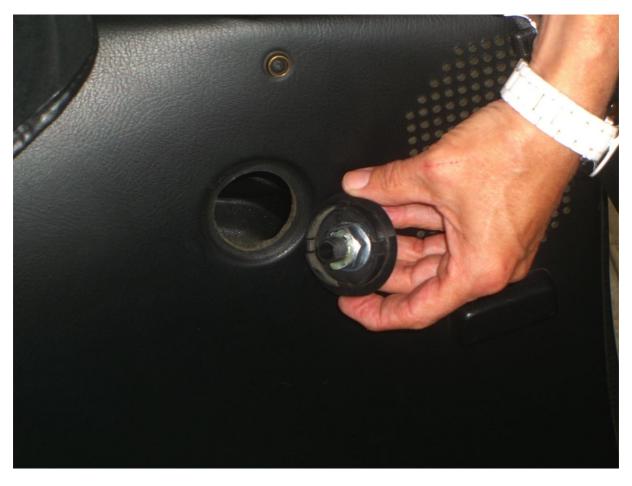

**STEP 2**Drill a hole in the center of both plastic caps.

**STEP 3** Fit the supplied plugs to the plastic caps.

| 2 x | ○ 2 x | 2X |
|-----|-------|----|
|-----|-------|----|

**STEP 4** Place the caps back into the car.

**STEP 5**Fold both rear seats forward and attach the supplied brackets to the rear of the seat using two self-tapping screws (not supplied). To determine exact position for click the wind deflector into the car and make sure the wind deflector is horizontal.