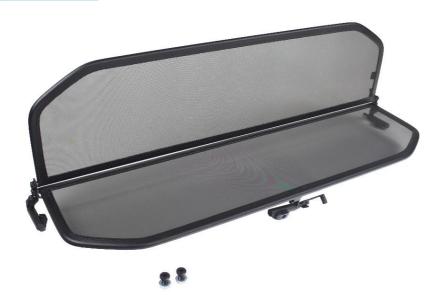

#### What's in the box

1 x wind deflector

1 x installation manual

2 x wind deflector plugs

1 x bracket

Sheet 1 of 7

© Copyrights APERTA Date: 14-05-2020

**STEP 1**Open the top and fold the seats forward. Take out the plastic caps on both side of the car.