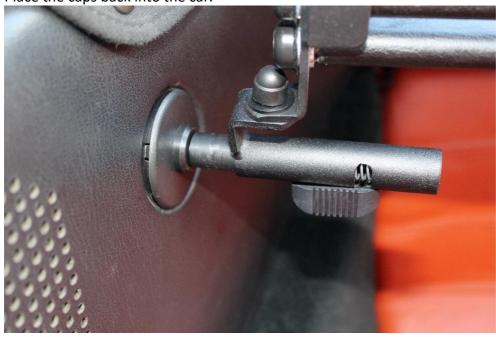

#### What's in the box

1 x wind deflector

1 x installation manual

2 x wind deflector plugs

1 x bracket

Sheet 1 of 7

© Copyrights APERTA Date: 14-05-2020

**STEP 1**Open the top and fold the seats forward. Take out the plastic caps on both side of the car.

**STEP 2**Drill a hole in the center of both plastic caps.

**STEP 3** Fit the supplied plugs to the plastic caps.

| 2 x | ○ 2 x | 2X |
|-----|-------|----|
|-----|-------|----|

**STEP 4** Place the caps back into the car.