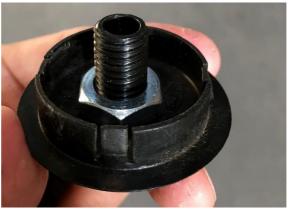

**STEP 2**Drill a hole in the center of both plastic caps.

**STEP 3** Fit the supplied plugs to the plastic caps.

| 2 x | ○ 2 x | 2X |
|-----|-------|----|
|-----|-------|----|

**STEP 4** Place the caps back into the car.